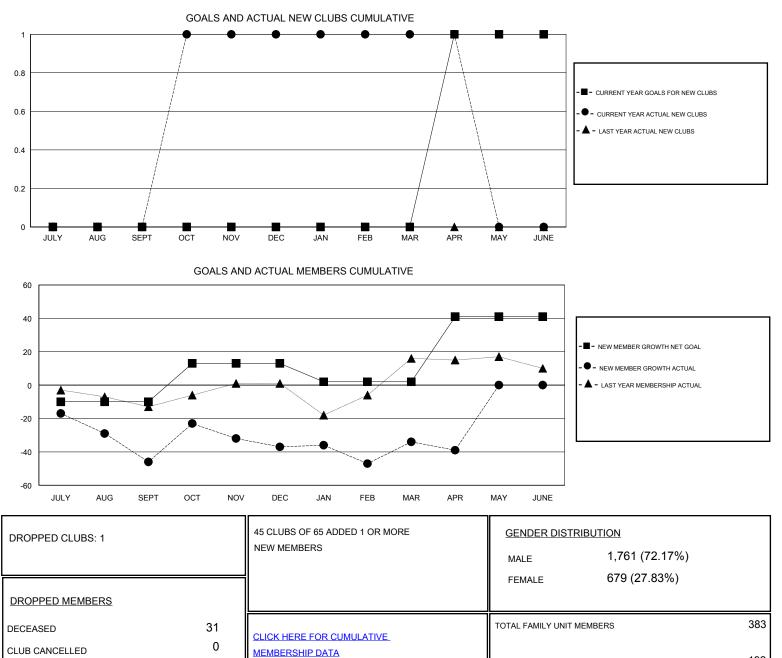

## Judy Hankom ONAT.

| GMT: Judy Ha                                | : Judy Hankom LOCATION MINNESOT |             |               |                                             | Α                                                              |                                                              |                                                    |
|---------------------------------------------|---------------------------------|-------------|---------------|---------------------------------------------|----------------------------------------------------------------|--------------------------------------------------------------|----------------------------------------------------|
| Clubs                                       |                                 |             |               | Members                                     |                                                                |                                                              |                                                    |
| RESULTS FOR 2016-2017                       |                                 |             |               | RESULTS FOR 2016-2017                       |                                                                |                                                              |                                                    |
| QUARTER                                     | NEW CLUB GOAL                   | NEW CLUBS   | DROPPED CLUBS | QUARTER                                     | NEW MEMBER GROWTH<br>NET GOAL (not reinstated<br>or transfers) | NEW MEMBER<br>GROWTH ACTUAL (not<br>reinstated or transfers) | DROPPED<br>MEMBERS ACTUAL<br>(including transfers) |
| JULY/AUG/SEPT<br>OCT/NOV/DEC<br>JAN/FEB/MAR | 0<br>0<br>0                     | 0<br>1<br>0 | 1<br>0<br>0   | JULY/AUG/SEPT<br>OCT/NOV/DEC<br>JAN/FEB/MAR | -10<br>23<br>-11                                               | 32<br>53<br>58                                               | 78<br>44<br>55                                     |
| APR/MAY/JUNE                                | 1                               | 0           | 0             | APR/MAY/JUNE                                | 39                                                             | 12                                                           | 17                                                 |